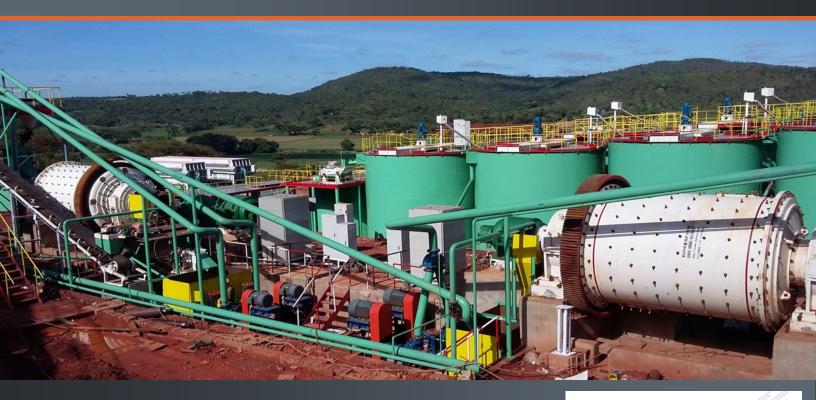

NOVOPRO was mandated by ARETHUSE Geology to review and optimize the Buhemba Gold 3,000 tpd carbon-in-leach (CIL) Plant design. As part of the mandate, NOVOPRO provided improvements and optimizations to the overall process and multi-disciplinary design as suggested by EPC contractor for use in the Project.

This work consisted of the following activities:

- Review of the process flowsheets
- Review of the process design, including the unit operations and equipment selection based upon the critical operating parameters impacting the gold recovery and productivity of the plant
- Modification and optimization of the process design to reduce both the project cost and risk
- Review of all engineering discipline designs
- Review and optimization of the plant layout suitable to site conditions
- Review of utility requirements including water balance
- Review of the CAPEX and OPEX